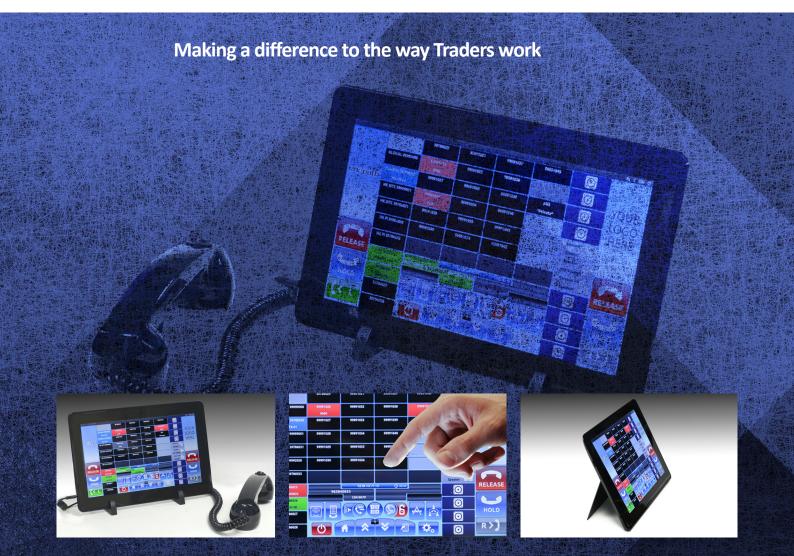

## **Tablet - the new face of Turrets**

Delivering compliance, mobility and business continuity, with the minimum of trader effort.

The Tablet represents the next step for Traders and IT departments alike. A Turret with all the functionality a Trader expects and more.

For the first time, you can use the Turret anywhere, any time, at full capacity. Taking up less space, using less power and easily integrated into the workflow. With recording as standard, the Tablet is fully compliant, always secure and delivered over a managed network.

The ability to deliver a full business continuity solution just got easier. Using the enepath Adaptive Media Platform (AMP), an enterprise can simply take Tablets to a site, connect and be working in minutes. It is now possible for each individual Trader to have their own backup solution - by supplying another Tablet.

## Tablet - the new face of Turrets

| Key points    | Touchscreen with intuitive user interface                  | Smallest footprint available today for a full functioning turret<br>Supporting Traders at the office, home, or whilst traveling<br>USB Dial Pad for traders who prefer hard buttons for dialing<br>Supports 2 x Audio Device (USB handset/Wired or Wireless Headset)<br>Ideal for BCP environments<br>Voice recording at Tablet or Gateway as standard |
|---------------|------------------------------------------------------------|--------------------------------------------------------------------------------------------------------------------------------------------------------------------------------------------------------------------------------------------------------------------------------------------------------------------------------------------------------|
|               |                                                            |                                                                                                                                                                                                                                                                                                                                                        |
|               | Voice recording, call history<br>and much more as standard | Easy collaboration - single touch, barge in, intercom or broadcast from any position<br>Broadcast, group-call, full duplex for all internal and external calls as standard<br>Powerful 2000+ line capacity<br>Instant-on free-seating                                                                                                                  |
| it∕           |                                                            | Minimum bandwidth usage                                                                                                                                                                                                                                                                                                                                |
| nal           |                                                            | Trader control - shows missed calls, incoming, on hold and history at position                                                                                                                                                                                                                                                                         |
| io            |                                                            | Programmable line, function and 'soft' keys                                                                                                                                                                                                                                                                                                            |
| Functionality |                                                            | User able to program key                                                                                                                                                                                                                                                                                                                               |
| Fu            |                                                            | Extra line label descriptors if required                                                                                                                                                                                                                                                                                                               |
|               |                                                            | Dynamic function keys as standard                                                                                                                                                                                                                                                                                                                      |
|               |                                                            | On screen control of dynamic speakers                                                                                                                                                                                                                                                                                                                  |
|               |                                                            | Up to 26 voice channels (typically 2 handsets, up to 24 speakers)                                                                                                                                                                                                                                                                                      |
|               | Tablet en elfretien                                        |                                                                                                                                                                                                                                                                                                                                                        |
|               | Tablet specification                                       | Capacitive multi-touch screen<br>11.6", 1366x768 pixels, 16:9                                                                                                                                                                                                                                                                                          |
|               |                                                            | Dimension: 305×204×13.5 mm (bare metal)                                                                                                                                                                                                                                                                                                                |
|               |                                                            | Intel i5 CPU Processor, Dual-Core, 1.6GHz                                                                                                                                                                                                                                                                                                              |
|               |                                                            | 2GB DDR3 RAM                                                                                                                                                                                                                                                                                                                                           |
|               |                                                            | Built-in Storage 64GB SSD                                                                                                                                                                                                                                                                                                                              |
|               |                                                            | Ubuntu OS                                                                                                                                                                                                                                                                                                                                              |
| =             |                                                            | Wi-Fi IEEE 802.11 b/g/n, Bluetooth                                                                                                                                                                                                                                                                                                                     |
| Physical      |                                                            | 2 x 2.0 USB Ports, 3.5mm jack, TF card slot and 3G SIM (optional)                                                                                                                                                                                                                                                                                      |
| sλι           |                                                            | Built-in mic and loudspeaker                                                                                                                                                                                                                                                                                                                           |
| 4             |                                                            | 110-240 50-60hz.dc 19V 60W                                                                                                                                                                                                                                                                                                                             |
|               |                                                            | 10,000 mAh capacity battery, 3-4 hours                                                                                                                                                                                                                                                                                                                 |
|               | Each tablet package includes                               | Tablet with high resolution LCD display                                                                                                                                                                                                                                                                                                                |
|               |                                                            | 1 x heavy duty USB handset with instant 'Mute' switch                                                                                                                                                                                                                                                                                                  |
|               |                                                            | USB LAN adaptor                                                                                                                                                                                                                                                                                                                                        |
|               |                                                            | Tablet stand                                                                                                                                                                                                                                                                                                                                           |
|               |                                                            | Power supply                                                                                                                                                                                                                                                                                                                                           |
|               |                                                            |                                                                                                                                                                                                                                                                                                                                                        |