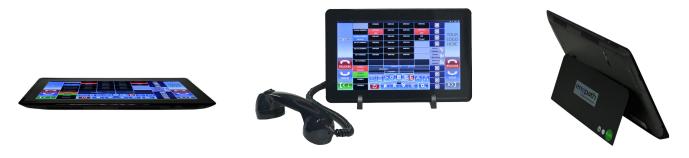

## Tablet - the new face of Turrets

| Key points    | Touchscreen with intuitive user interface                  | Smallest footprint available today for a full functioning turret<br>Supporting Traders at the office, home, or whilst traveling<br>USB Dial Pad for traders who prefer hard buttons for dialing<br>Supports 2 x Audio Device (USB handset/Wired or Wireless Headset)<br>Ideal for BCP environments<br>Voice recording at Tablet or Gateway as standard |
|---------------|------------------------------------------------------------|--------------------------------------------------------------------------------------------------------------------------------------------------------------------------------------------------------------------------------------------------------------------------------------------------------------------------------------------------------|
|               |                                                            |                                                                                                                                                                                                                                                                                                                                                        |
|               | Voice recording, call history<br>and much more as standard | Easy collaboration - single touch, barge in, intercom or broadcast from any position<br>Broadcast, group-call, full duplex for all internal and external calls as standard<br>Powerful 2000+ line capacity<br>Instant-on free-seating                                                                                                                  |
| it∕           |                                                            | Minimum bandwidth usage                                                                                                                                                                                                                                                                                                                                |
| nal           |                                                            | Trader control - shows missed calls, incoming, on hold and history at position                                                                                                                                                                                                                                                                         |
| io            |                                                            | Programmable line, function and 'soft' keys                                                                                                                                                                                                                                                                                                            |
| Functionality |                                                            | User able to program key                                                                                                                                                                                                                                                                                                                               |
| Fu            |                                                            | Extra line label descriptors if required                                                                                                                                                                                                                                                                                                               |
|               |                                                            | Dynamic function keys as standard                                                                                                                                                                                                                                                                                                                      |
|               |                                                            | On screen control of dynamic speakers                                                                                                                                                                                                                                                                                                                  |
|               |                                                            | Up to 26 voice channels (typically 2 handsets, up to 24 speakers)                                                                                                                                                                                                                                                                                      |
|               | Tablet en elfretien                                        |                                                                                                                                                                                                                                                                                                                                                        |
|               | Tablet specification                                       | Capacitive multi-touch screen<br>11.6", 1366x768 pixels, 16:9                                                                                                                                                                                                                                                                                          |
|               |                                                            | Dimension: 305×204×13.5 mm (bare metal)                                                                                                                                                                                                                                                                                                                |
|               |                                                            | Intel i5 CPU Processor, Dual-Core, 1.6GHz                                                                                                                                                                                                                                                                                                              |
|               |                                                            | 2GB DDR3 RAM                                                                                                                                                                                                                                                                                                                                           |
|               |                                                            | Built-in Storage 64GB SSD                                                                                                                                                                                                                                                                                                                              |
|               |                                                            | Ubuntu OS                                                                                                                                                                                                                                                                                                                                              |
| =             |                                                            | Wi-Fi IEEE 802.11 b/g/n, Bluetooth                                                                                                                                                                                                                                                                                                                     |
| Physical      |                                                            | 2 x 2.0 USB Ports, 3.5mm jack, TF card slot and 3G SIM (optional)                                                                                                                                                                                                                                                                                      |
| sλι           |                                                            | Built-in mic and loudspeaker                                                                                                                                                                                                                                                                                                                           |
| 4             |                                                            | 110-240 50-60hz.dc 19V 60W                                                                                                                                                                                                                                                                                                                             |
|               |                                                            | 10,000 mAh capacity battery, 3-4 hours                                                                                                                                                                                                                                                                                                                 |
|               | Each tablet package includes                               | Tablet with high resolution LCD display                                                                                                                                                                                                                                                                                                                |
|               |                                                            | 1 x heavy duty USB handset with instant 'Mute' switch                                                                                                                                                                                                                                                                                                  |
|               |                                                            | USB LAN adaptor                                                                                                                                                                                                                                                                                                                                        |
|               |                                                            | Tablet stand                                                                                                                                                                                                                                                                                                                                           |
|               |                                                            | Power supply                                                                                                                                                                                                                                                                                                                                           |
|               |                                                            |                                                                                                                                                                                                                                                                                                                                                        |